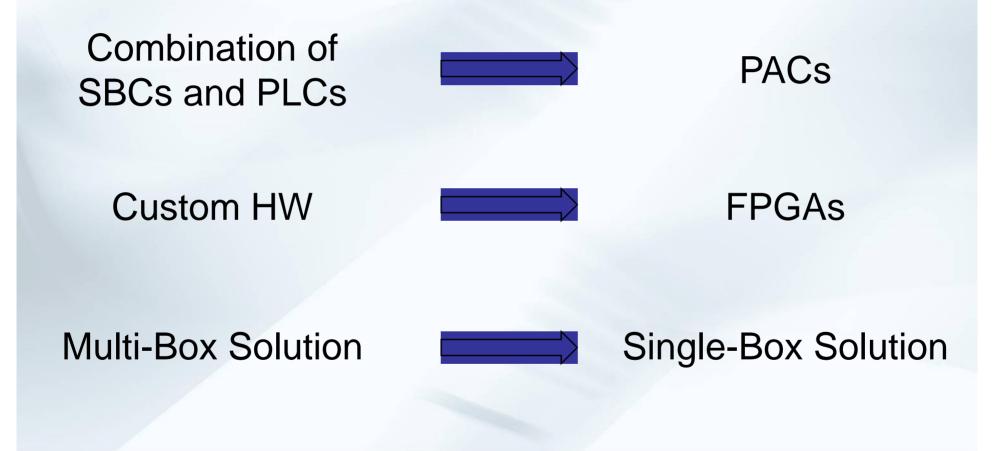

### PAC Capabilities for Machine Designers

- High-speed measurements
- Advanced math and analysis
- Standard networking
- Graphical User Interfaces
- Custom HW performance with FPGAs

# The NI PAC Difference Integrated Measurement and Control Platform