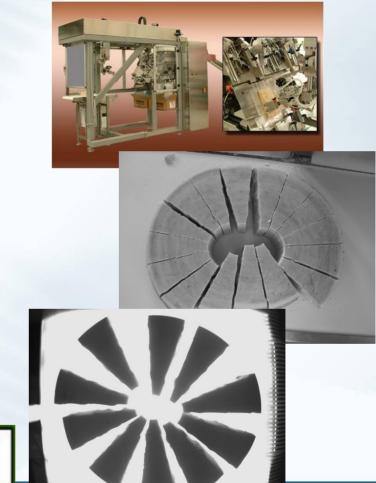

# PC-Based FireWire System & Vision Builder AF in Packaging

#### LA SFIDA

Fornire un sistema robotizzato di caricamento di spicchi di formaggio grana su una macchina confezionatrice termoformatrice, effettuando il prelievo dal trasportatore di alimentazione che li presenta

in ordine sparso. Eliminare una mansione troppo ripetitiva e consentire vantaggi in termini di costo ed igiene del prodotto.

Product Used: PC-Based and 825x board LabVIEW + Vision tool