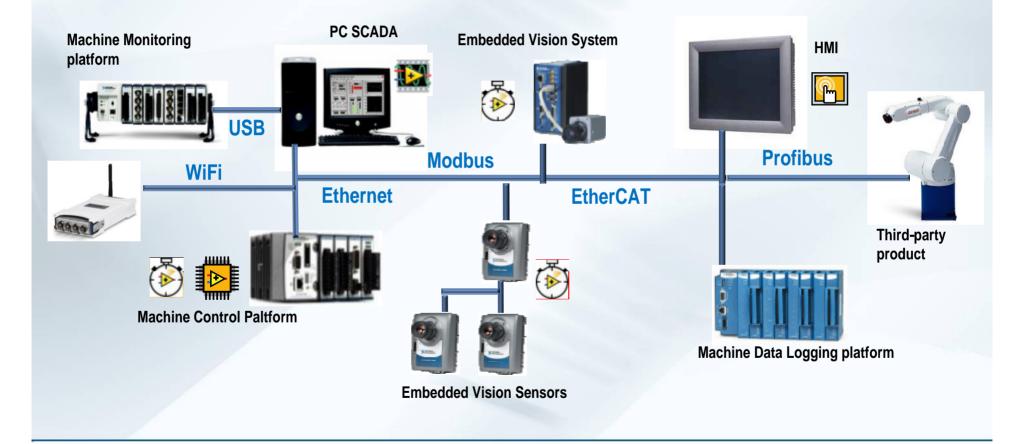

ging
- Smaller Development Teams, Longer Development Cycles



#### AssoAutomazione







AssoAutomazione

### **Traditional Machine Control Platforms**





### Traditional Machine Control Platforms Strengths





## Traditional Machine Control Platforms Challenges





#### **The Ideal Machine Control Platform**

Highly reliable Integrated HW/S Fast time to man Powerful and flexible Low cost manufacturing Easy to maintain, upgrade Combined Control, Monitoring and Logging



### PAC Capabilities for Machine Designers

- High-speed measurements
- Advanced math and analysis
- Standard networking
- Graphical User Interfaces
- Custom HW performance with FPGAs



#### AssoAutomazione

#### Next Point on the NI Deployment



# The NI PAC Difference Integrated Measurement and Control Platform





#### AssoAutomazione

# PC-Based FireWire System & Vision Builder AF in Packaging

#### LA SFIDA

Fornire un sistema robotizzato di caricamento di spicchi di formaggio grana su una macchina confezionatrice termoformatrice, effettuando il prelievo dal trasportatore di alimentazione che li presenta

in ordine sparso. Eliminare una mansione troppo ripetitiva e consentire vantaggi in termini di costo ed igiene del prodotto.

Product Used: PC-Based and 825x board LabVIEW + Vision tool









#### AssoAutomazione

- Increasing Design Complexity and Risk
- Low-Cost, International Competition
- Multiple HW Platforms Required for Control, Monitoring, Logging
- Smaller Development Teams, Longer
  Development Cycles



#### AssoAutomazione

## The Knowledge Gap





AssoAutomazione Associazione