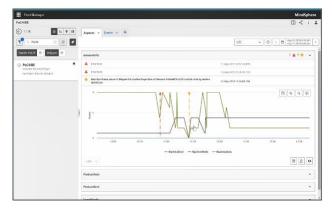

Commissioning

Error reduction & shortening the time at the real commissioning / real machine