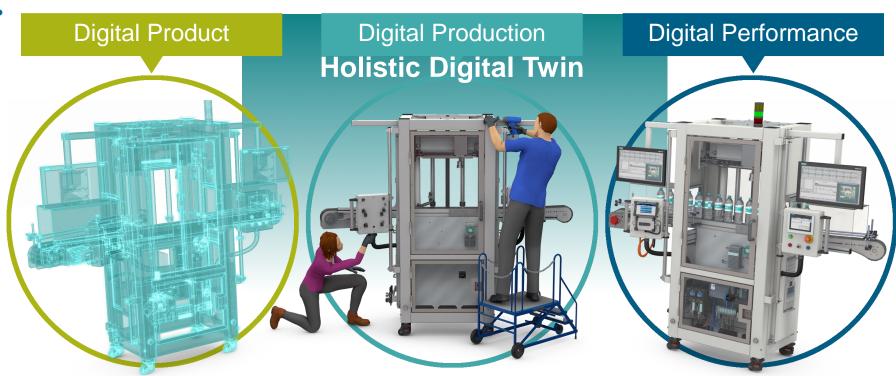

## Digital Twin

#### **Use of the Digital Twin on the machine** development lifecycle