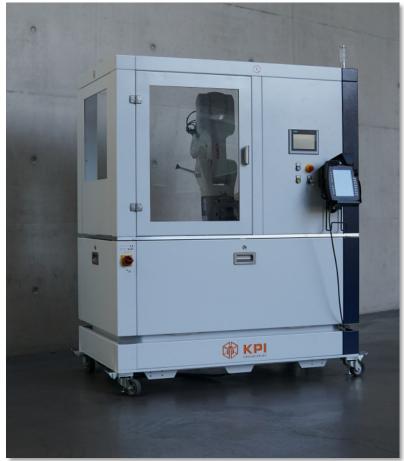

xt level Laser cutting





## How Remote Operations empowers Pay-per-Part







... program and control the manufacturing of the production cell



optimal settings



... control and troubleshoot the operations quickly and remotely



... support the operator in achieving optimized machine operation



# ScaleNC ♥ EaaS | TRUMPF MT in close contact to "Startups"







#### TruArc Weld 1000

#### Easy to use and operate – Smart Seam Tracking





**Productivity** 

#### TruLaser Weld 5000

Productivity

More parts per cycle.

High productive laser welding – easy to use







#### TRUMPF customers

#### Market for easy plug&play retrofit











TRUMPF customers try to help themselves with very simple solutions.



#### Mobile Robot Cell

#### Manual bending machine simply automated







#### Specifications

Robot: KUKA Agilus 6-Achses

**Gripper**: Hybrid-Gripper with vacuum and

clamping gripper

**Mobility**: Plug-In ~5 Minutes

Usability: Easy Mode with pre-defined

geometries and customization using Teach-In.

Part Sizes: 300x400 mm

Part weight: max. 5 kg

**Teach-Mode**: Easy-Mode: up to two bends;

Expert-Mode: full capability.

**Retrofit**: Cell is retrofittable for existing

machines with robot interface.





Your Smart Factory



#### Enabling people to take on leadership

#### Our new Role and Collaboration model



partner for personal development 5 growth. Training needs and disciplinary topics and disciplinary top

New Role and Collaboration Model – A new understanding of Leadership emerges