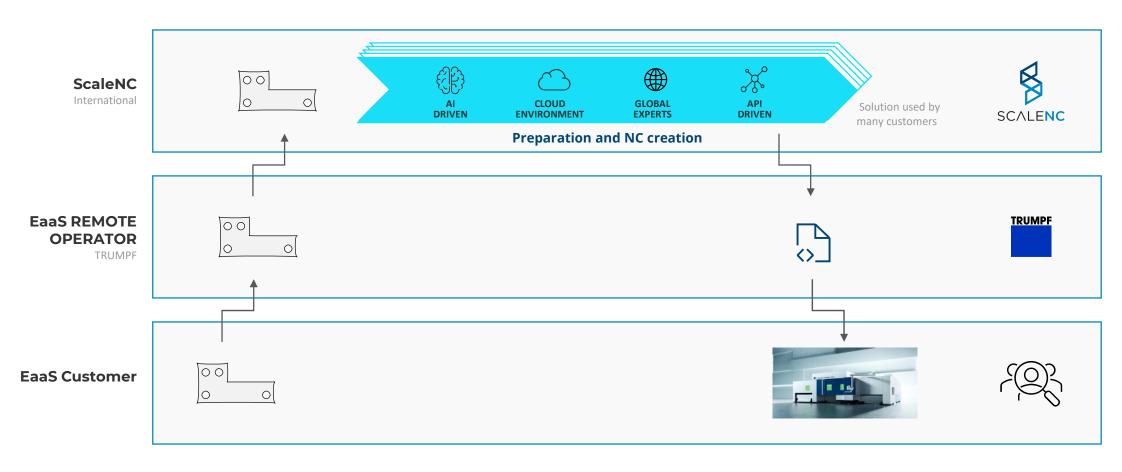

nge

#### **The Sorting Guide...**



... has a workspace up to 4x2m



... struggles with the sun



... has slag covered slats



... sees different geometries all the time



... works with different materials



... must handle human interactions



#### How we implemented Al Software 2.0 is eating software 1.0





#### Pay-per-Part

# How EaaS empowers your factory



Order Interface





#### TruLaser Center 7030

#### Next level Laser cutting





## How Remote Operations empowers Pay-per-Part







... program and control the manufacturing of the production cell



optimal settings



... control and troubleshoot the operations quickly and remotely



... support the operator in achieving optimized machine operation



# ScaleNC ♥ EaaS | TRUMPF MT in close contact to "Startups"







#### TruArc Weld 1000

#### Easy to use and operate – Smart Seam Tracking





**Productivity** 

#### TruLaser Weld 5000

Productivity

More parts per cycle.

High productive laser welding – easy to use







#### TRUMPF customers

#### Market for easy plug&play retrofit











TRUMPF customers try to help themselves with very simple solutions.



#### Mobile Robot Cell

#### Manual bending machine simply automated







#### Specifications

Robot: KUKA Agilus 6-Achses

**Gripper**: Hybrid-Gripper with vacuum and

clamping gripper

**Mobility**: Plug-In ~5 Minutes

Usability: Easy Mode with pre-defined

geometries and customization using Teach-In.

Part Sizes: 300x400 mm

Part weight: max. 5 kg

**Teach-Mode**: Easy-Mode: up to two bends;

Expert-Mode: full capability.

**Retr