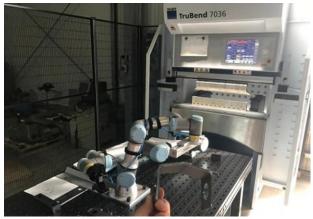

#### Mobile Robot Cell

#### Manual bending machine simply automated

#### Specifications

Robot: KUKA Agilus 6-Achses

**Gripper**: Hybrid-Gripper with vacuum and

clamping gripper

**Mobility**: Plug-In ~5 Minutes

Usability: Easy Mode with pre-defined

geometries and customization using Teach-In.

Part Sizes: 300x400 mm

Part weight: max. 5 kg

**Teach-Mode**: Easy-Mode: up to two bends;

Expert-Mode: full capability.

**Retrofit**: Cell is retrofittable for existing

machines with robot interface.

Your Smart Factory