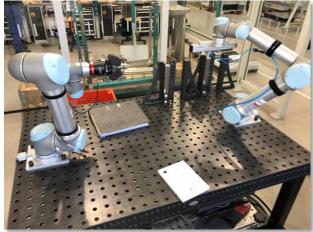

#### Mobile Robot Cell

#### Manual bending machine simply automated

#### Specifications

Robot: KUKA Agilus 6-Achses

**Gripper**: Hybrid-Gripper with vacuum and

clamping gripper

**Mobility**: Plug-In ~5 Minutes

Usability: Easy Mode with pre-defined

geometries and customization using Teach-In.