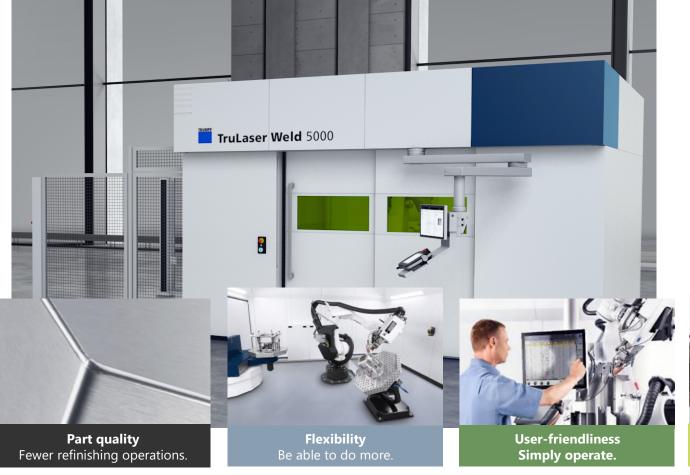

#### TruLaser Weld 5000

Productivity

More parts per cycle.

High productive laser welding – easy to use