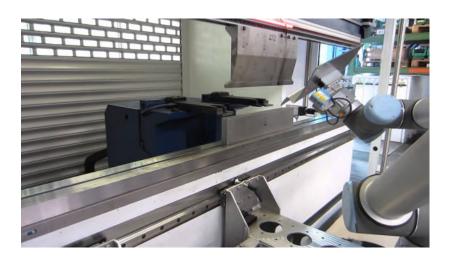

#### Mobile Robot Cell

#### Manual bending machine simply automated

#### Specifications

Robot: KUKA Agilus 6-Achses

**Gripper**: Hybrid-Gripper with vacuum and

clamping gripper

**Mobility**: Plug-In ~5 Minutes

Usability: Easy Mode with pre-defined

geometries and customization using Teach-In.