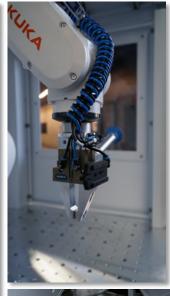

#### Mobile Robot Cell

#### Specifications

Robot: KUKA Agilus 6-Achses

**Gripper**: Hybrid-Gripper with vacuum and

clamping gripper

**Mobility**: Plug-In ~5 Minutes

Usability: Easy Mode with pre-defined

geometries and customization using Teach-In.