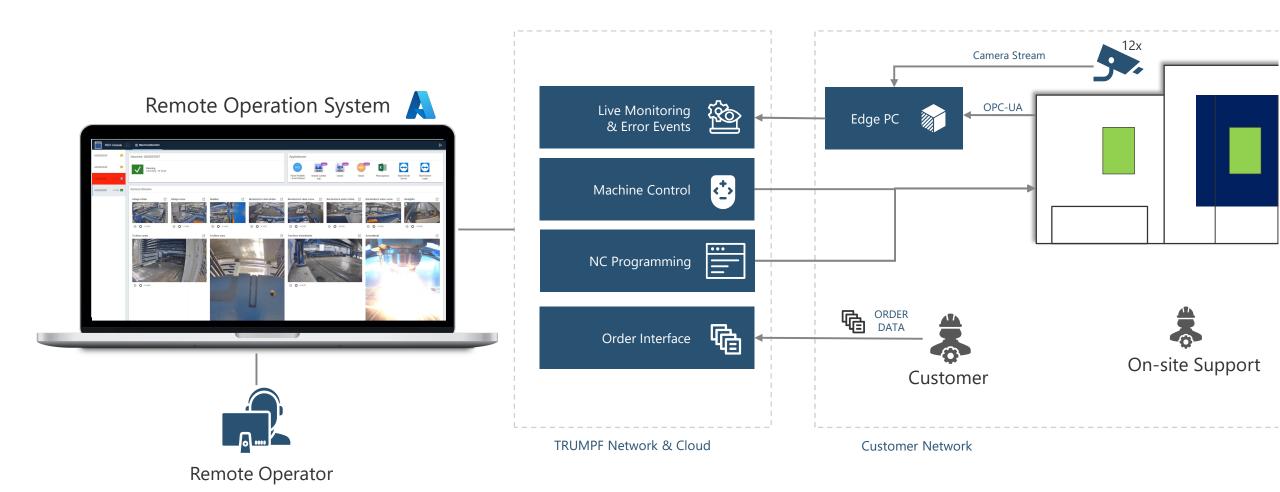

## How Remote Operations empowers Pay-per-Part

... program and control the manufacturing of the production cell

optimal settings

... control and troubleshoot the operations quickly and remotely

... support the operator in achieving optimized machine operation