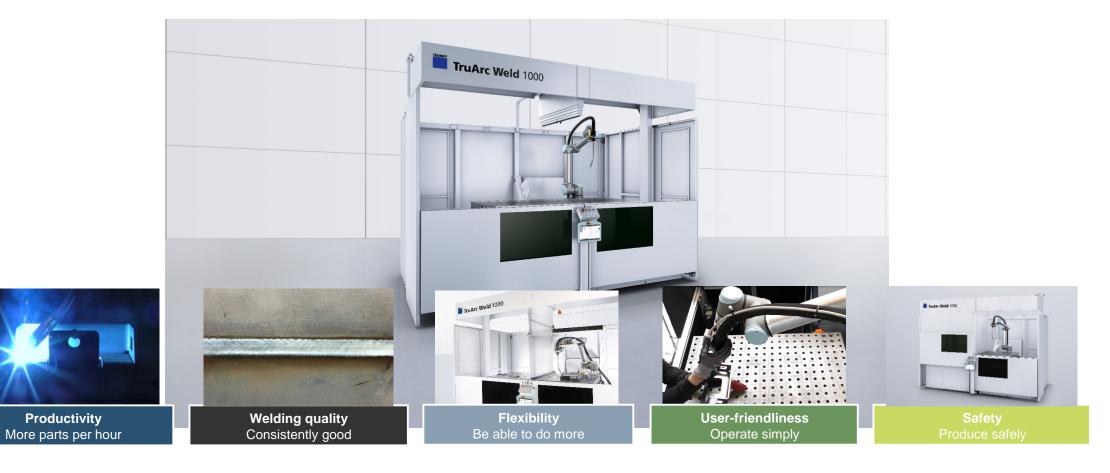

#### TruArc Weld 1000

#### Easy to use and operate – Smart Seam Tracking

**Productivity** 