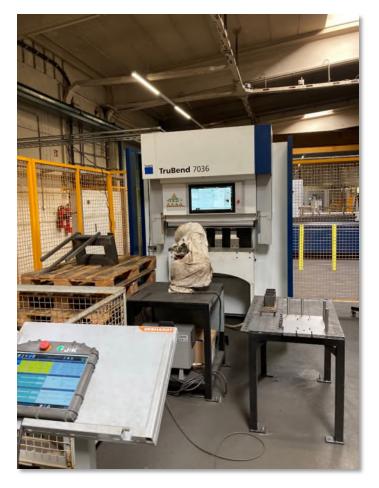

#### Manual bending machine simply automated

#### Specifications

Robot: KUKA Agilus 6-Achses

**Gripper**: Hybrid-Gripper with vacuum and

clamping gripper

**Mobility**: Plug-In ~5 Minutes

Usability: Easy Mode with pre-defined

geometries and customization using Teach-In.

Part Sizes: 300x400 mm

Part weight: max. 5 kg

**Teach-Mode**: Easy-Mode: up to two bends;

Expert-Mode: full capability.

**Retrofit**: Cell is retrofittable for existing

machines with robot interface.

Your Smart Factory